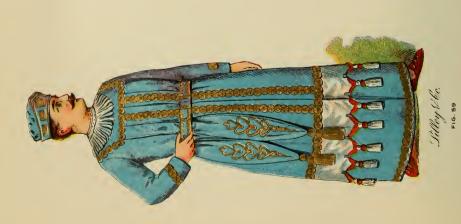

#### Robes for Attendants.

|       | First Rank—Color Blue.                                                                                                                                                                                                                      |
|-------|---------------------------------------------------------------------------------------------------------------------------------------------------------------------------------------------------------------------------------------------|
| 190   | Robes for Attendants, of cotton goods, cord and tassels; each \$ 1 28                                                                                                                                                                       |
| 191   | Robes for Attendants, of silesia, cord and tassels; each                                                                                                                                                                                    |
| 192   | Robes for Attendants, of silesia, trimmed with lace, cord and tassels; each                                                                                                                                                                 |
| 193   | Robes for Attendants, of cotton crepe, or sateen, lined throughout and trimmed, cord and tassels; each                                                                                                                                      |
| 193½  | Robes of cashmere, unlined, wide sash, flowing sleeves 3 78                                                                                                                                                                                 |
| 194   | Robes for Attendants, of cashmere, full silesia lined, border around bottom of cashmere of contrasting color edged with lace, large collar, worsted girdle and tassels; each                                                                |
| F     | or Attendant's Costumes, consisting of Armor Coat, Leggings, Helmet                                                                                                                                                                         |
|       | d and Belt, see another part of this catalogue.                                                                                                                                                                                             |
|       |                                                                                                                                                                                                                                             |
|       | Turbans for Attendants.                                                                                                                                                                                                                     |
|       | First Rank—Color Blue                                                                                                                                                                                                                       |
| 195   | Turbans for Attendants, of cotton goods correspond with Robes No. 190; each                                                                                                                                                                 |
| 196   | Turbans for Attendants, of silesia, correspond with Robes No. 191 and 192; each                                                                                                                                                             |
| 197   | Turbans for Attendants, of cotton crepe, or sateen, correspond with Robes No. 193; each                                                                                                                                                     |
| 198   | Turbans for Attendants, of cashmere, trimmed, correspond with Robes No. 194; each                                                                                                                                                           |
|       | Robes for Officers.                                                                                                                                                                                                                         |
| Chan  | he four principal officers of a Lodge—Chancellor Commander, Vice cellor, Prelate, and Master of the Work—are usually clothed in long                                                                                                        |
| Kopes | s with appropriate head-dresses.                                                                                                                                                                                                            |
|       | The Master-at-Arms should be clothed in an Armor Costume, consisting of Armor Coat, Armor Cloth Leggings, or Stockings and Sandals, Helmet, Sword, and Belt. For prices and description of these articles, see elsewhere in this Catalogue. |
|       | All of our Robes for Officers have patent fastenings, which are a great improvement over the old method of buttons and button-holes, for the reason that there are no buttons to come off or button-holes to wear out.                      |
|       | ordering less than a full set of Robes, always state for what officer                                                                                                                                                                       |
| they  | are desired.                                                                                                                                                                                                                                |
| 200   | Robe, of cotton goods, cord and tassels at waist \$ 1 25                                                                                                                                                                                    |
| 201   | Robe of silesia, cord and tassels at waist                                                                                                                                                                                                  |
| 202   | Robe, of silesia, trimmed with two rows of lace down front and around bottom of skirt, same lace on sleeves and collar; girdle and tassels at waist                                                                                         |
| 203   | Robe, of fine satteen, with yoke and falling collar, yoke lined, cord and tassels at waist                                                                                                                                                  |
| 204   | Robe, of fine satteen, lined throughout with silesia, flowing sleeves, trimmed down front with four rows of gilt gimp, single row of same gimp around edge of yoke, on sleeves and collar, cord and tassels at waist (see Plate 1, Fig. 50) |

Lilley & Co. F16.50

"We make these goods precisely as illustrated."